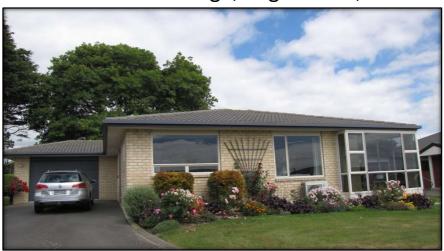

We would be very happy to show you this property & all the other facilities at the Village.

Address: 18 Elloughton Crescent Construction: 165 m2, built 1998

Heating: Heat pump and gas fire in living room

Bedrooms: Two double bedrooms, large wardrobes with sliding

doors

Study: A study space which has a built-in desk and floor to

ceiling storage, compliments this spacious home

Conservatory: Sunny conservatory off the living areas with rural

outlook

Lounge/Dining/Kitchen: Open-plan lounge/dining/kitchen flowing out to the

conservatory

Kitchen: Spacious kitchen with large pantry, single dishdrawer

and good storage

Bathroom: Wet-floor shower

Toilet: Separate with hand-basin

Laundry: In garage with excellent storage

Garage: Large single garage with auto door opener and internal

access

Drive: Sealed driveway with off street parking

Floor coverings: New matching carpet throughout

Drapes/blinds: Neutral drapes in living area

**General Comments:** Spacious home with lovely views from the living areas

and large amounts of storage throughout

**Price:** Offers to be presented by Monday 3 February 2025