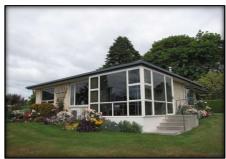

Bedrooms: Two double bedrooms, large wardrobes with sliding

doors

Study: A study space which has a built-in desk and floor to

ceiling storage, compliments this spacious home

Conservatory: Sunny conservatory off the living areas with rural

outlook

Lounge/Dining/Kitchen: Open-plan lounge/dining/kitchen flowing out to the

conservatory

Kitchen: Spacious kitchen with large pantry, single dishdrawer

and good storage

Bathroom: Wet-floor shower

Toilet: Separate with hand-basin