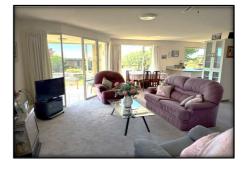

outlook

Lounge/Dining/Kitchen: Open-plan lounge/dining/kitchen flowing out to the

conservatory

Kitchen: Spacious kitchen with large pantry, single dishdrawer

and good storage

Bathroom: Wet-floor shower

Toilet: Separate with hand-basin

Drapes/blinds: Neutral drapes in living area

**General Comments:** Spacious home with lovely views from the living areas

and large amounts of storage throughout

**Price:** Offers to be presented by Monday 3 February 2025